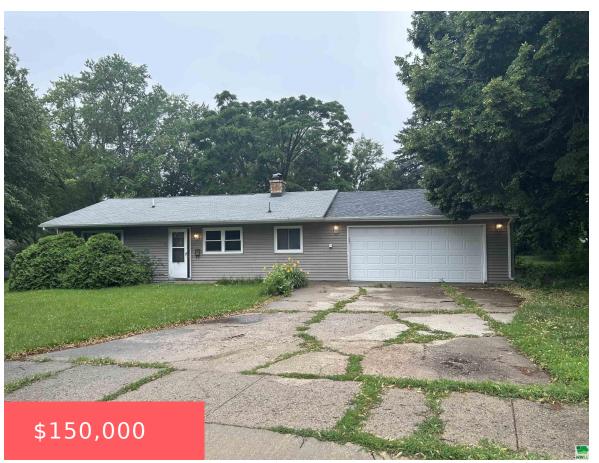

### **10 N WINDSOR CIR**

https://cardinalcityrealty.com

as per abstract

- 3 beds
- 2 baths
- Ranch
- Residential
- Pending
- 1300 sq ft

#### **Basics**

Category: Residential Type: Ranch

Status: Pending Bedrooms: 3 beds

Bathrooms: 2 baths Floor level: 1300

Area: 1300 sq ft Lot size: 17382 sq ft

Year built: 1954

## **Building Details**

Basement: None Exterior material: Vinyl

**Roof:** Shingle **Parking:** Attached