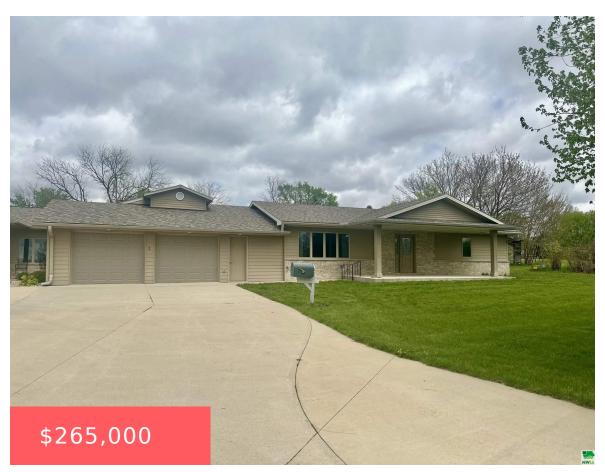

#### **100 W LINKS DR UNIT 2**

https://cardinalcityrealty.com

01-01 ALTA CORP. MAPLE CREEK CONDOS UNIT 2 WEST LINKS ESTATES (EX PT WEST LINKS VILLAS)

- 2 beds
- 2 baths
- Ranch
- Residential
- Active
- 1994 sq ft

### **Basics**

Category: Residential Type: Ranch

Status: Active Bedrooms: 2 beds

Bathrooms: 2 baths Floor level: 1994

**Area: 1994** sq ft **Lot size: 49,658** sq ft

Year built: 2007