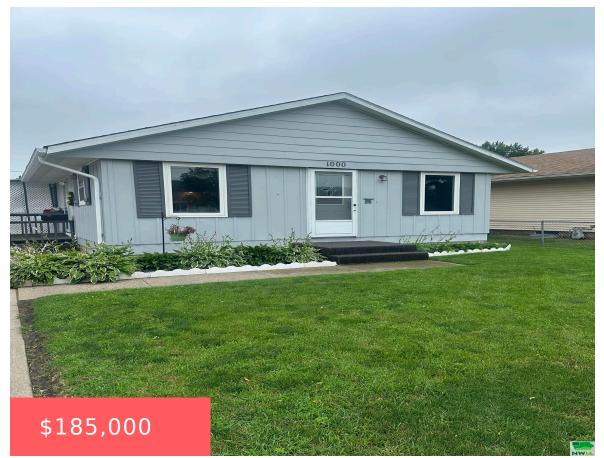

# 1000 RIVER DR

https://cardinalcityrealty.com

EDGEWATER 3RD LOT 1 BLK 9

- 3 heds
- 2 baths
- Ranch
- Residential
- Pending
- 1440 sq ft

#### **Basics**

Category: Residential

**Status:** Pending

Bathrooms: 2 baths

**Area: 1440** sq ft

Type: Ranch

Bedrooms: 3 beds

Floor level: 864