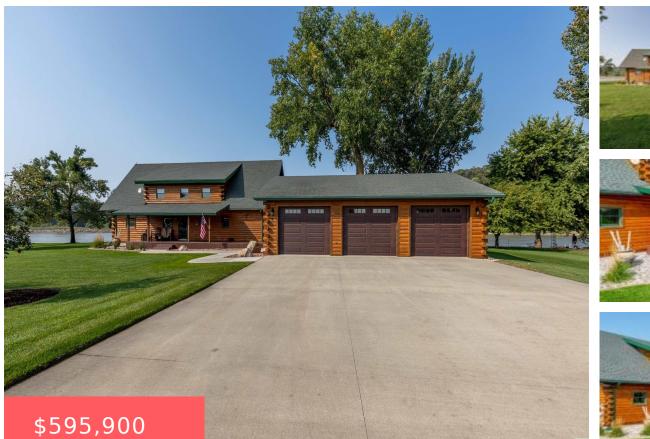

#### 06-85-47 LOTS 6 & 7 OF PT LOT 2 BLUFF VIEW SUBDIV

Sloan, IA, 51055

- 3 beds
- 3 baths
- 1 1/2 Story
- Residential
- Active
- 3556 sq ft

### Basics

Category: Residential Status: Active Bathrooms: 3 baths Area: 3556 sq ft Type: 1 1/2 Story Bedrooms: 3 beds Floor level: 3556 Year built: 2002

## **Building Details**

Basement: Unfinished Roof: Shingle

Exterior material: Cedar Parking: Attached

# **Amenities & Features**

**Amenities:** Deck, Fireplace, Granite/Quartz, Hardwood Floors, Lawn Sprinkler System, Loft, Main Floor Laundry, Master Bath, Master WI Closet, Oversized Garage