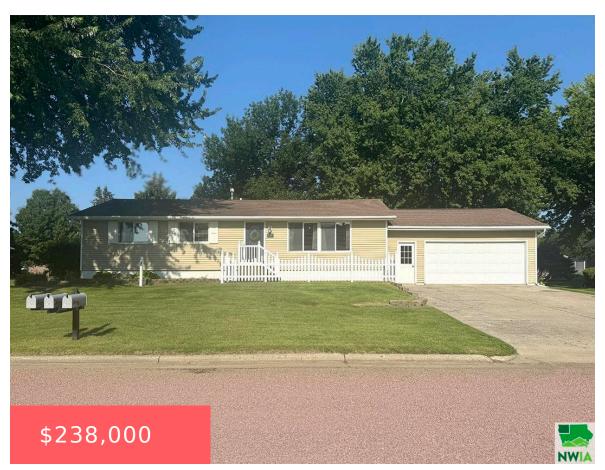

# 1001 AURORA ST

https://cardinalcityrealty.com

LS4&5 BLK 2 BOSMAN'S 5TH ADD

- 3 heds
- 2.5 baths
- Ranch
- Residential
- Pending
- 2496 sq ft

#### **Basics**

Category: Residential

**Status:** Pending

Bathrooms: 2.5 baths

**Area: 2496** sq ft **Year built:** 1979

Type: Ranch

Bedrooms: 3 beds

Floor level: 1248

**Lot size: 13500** sq ft