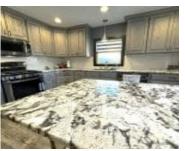

#### **Amenities & Features**

**Amenities:** Deck, Engineered Wood Flooring, Garage Door Opener, Granite/Quartz, Hardwood Floors, Heated Floor, Hot Tub, Kitchen Island, Lawn Sprinkler System, Loft, Luxury Vinyl / LVT, Main Floor Laundry, Master Bath, Master WI Closet, New Kitchen, Outdoor Kitchen, Oversized Garage, Patio, Porch, Smoke Detector, Walk-in Pantry, Workshop