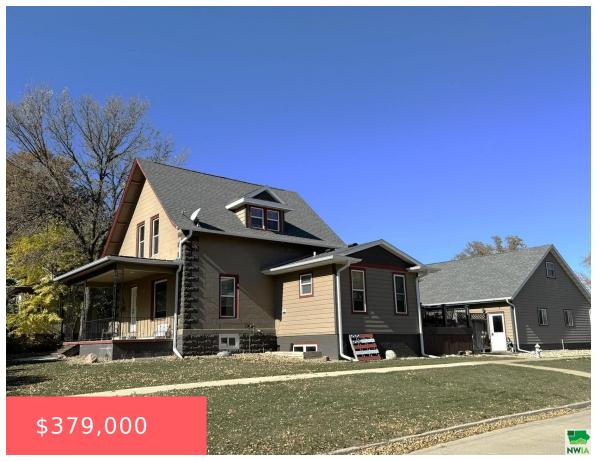

## **1001 S 2ND AVE**

https://cardinalcityrealty.com

MOONS ADD LOT 10, BLK 5

- 5 beds
- 3.5 baths
- 1 1/2 Story
- Residential
- Active
- 3608 sq ft

#### **Basics**

Category: Residential Type: 1 1/2 Story

Status: Active Bedrooms: 5 beds

**Bathrooms: 3.5** baths Floor level: 2408

**Area: 3608** sq ft **Year built: 1925** 

# **Building Details**

Basement: Finished, Poured Exterior material: Block, Hardboard

**Roof:** Metal **Parking:** Triple