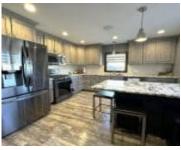

#### **Amenities & Features**

**Amenities:** Deck, Engineered Wood Flooring, Garage Door Opener, Granite/Quartz, Hardwood Floors, Heated Floor, Hot Tub, Kitchen Island, Lawn Sprinkler System, Loft, Luxury Vinyl / LVT, Main Floor Laundry, Master Bath, Master WI Closet, New Kitchen, Outdoor Kitchen, Oversized Garage, Patio, Porch, Smoke Detector, Walk-in Pantry, Workshop