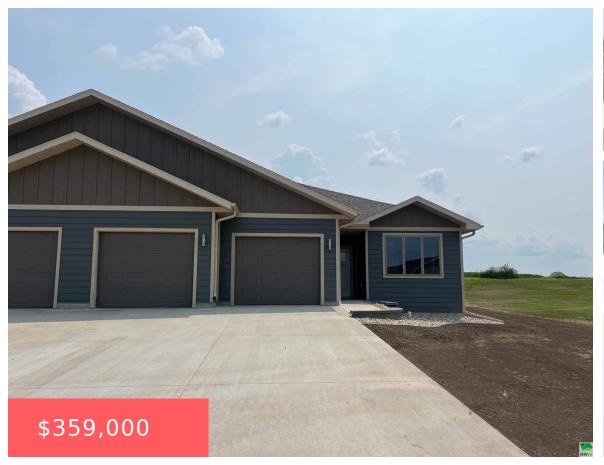

# 1008 14TH ST SE

https://cardinalcityrealty.com

L43 EXC PARCEL A PUDDLE JUMPER TRAIL, FIFTH ADD

- 2 beds
- 2 baths
- Ranch
- Residential
- Active
- 1394 sq ft

#### **Basics**

Category: Residential Type: Ranch

Status: Active Bedrooms: 2 beds

**Bathrooms: 2** baths Floor level: 1394

**Area: 1394** sq ft **Year built:** 2024

### **Building Details**

Basement: Full, Unfinished Exterior material: Hardboard

**Roof:** Shingle **Parking:** Attached