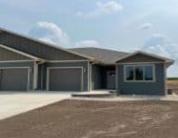

# 1008 14TH ST SE

https://cardinalcityrealty.com

L43 EXC PARCEL A PUDDLE JUMPER TRAIL, FIFTH ADD

- 2 beds
- 2 baths
- Ranch
- Residential
- Active
- 1394 sq ft

#### **Basics**

Category: Residential Type: Ranch

Status: Active Bedrooms: 2 beds

**Bathrooms: 2** baths Floor level: 1394

**Area: 1394** sq ft **Year built:** 2024

### **Building Details**

Basement: Full, Unfinished Exterior material: Hardboard

**Roof:** Shingle **Parking:** Attached