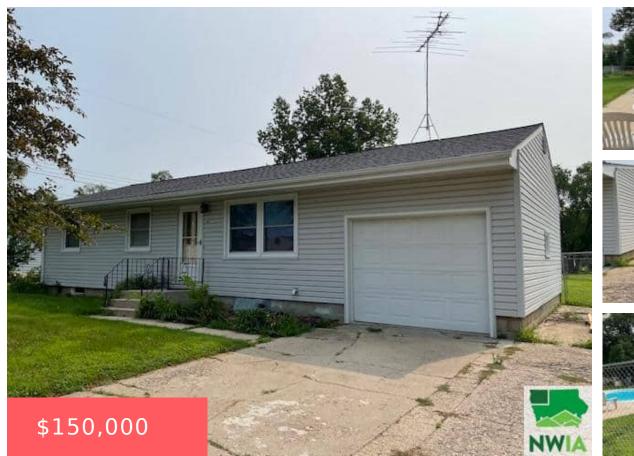

**1008 PARK AVE** https://cardinalcityrealty.com Cherokee, IA, 51012

#### N 7.8' Lot 3 and all of lots 4, 5, 6, and 7, Block 5, Glassons Add

- 3 beds
- 2 baths
- Ranch
- Residentia
- Active
- 1820 sq ft

#### Basics

Category: Residential Status: Active Bathrooms: 2 baths Area: 1820 sq ft Type: Ranch Bedrooms: 3 beds Floor level: 960 Year built: 1961

### **Building Details**

Basement: Finished, Full Roof: Shingle Exterior material: Vinyl Parking: Attached