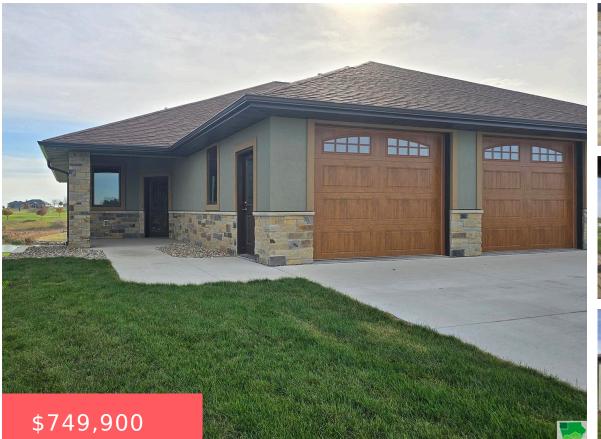

**1009 TERES VIEW DR** 

https://cardinalcityrealty.com

# Sioux Center, IA, 51250

#### • 4 beds

- 3 baths
- Ranch
- Residentia
- Active
- 3664 sq ft

### Basics

Category: Residential Status: Active Bathrooms: 3 baths Area: 3664 sq ft Year built: 2024

Type: Ranch Bedrooms: 4 beds Floor level: 1832 Lot size: per survey sq ft

## **Building Details**

**Basement:** Finished, Full, Walkout **Roof:** Shingle Exterior material: Stone, Stucco Parking: Attached