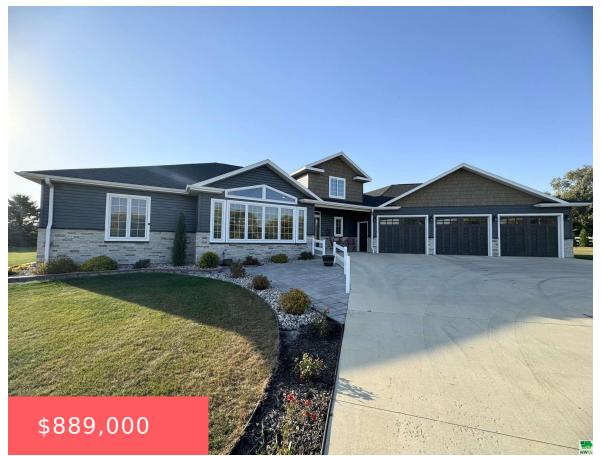

### **1012 HIGHWAY 110**

https://cardinalcityrealty.com

01-00 STORM LAKE CORP. HAYES EVERGREEN ESTATE PT TRACT #1 IN SE NW OF 08-90-37

- 5 beds
- 3.5 baths
- Ranch
- Recidential
- Pending
- 4994 sq ft

#### **Basics**

Category: Residential Type: Ranch

**Status:** Pending **Bedrooms: 5** beds

**Bathrooms: 3.5** baths Floor level: 2497

**Area: 4994** sq ft **Lot size: 131116** sq ft **Year built:** 2021