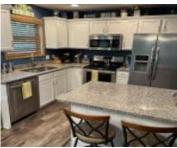

# **Amenities & Features**

**Amenities:** Eat-in Kitchen, Foyer, Garage Door Opener, Granite/Quartz, Kitchen Island, Master Bath, Master WI Closet, Oversized Garage, Patio, Smoke Detector, Walk-out