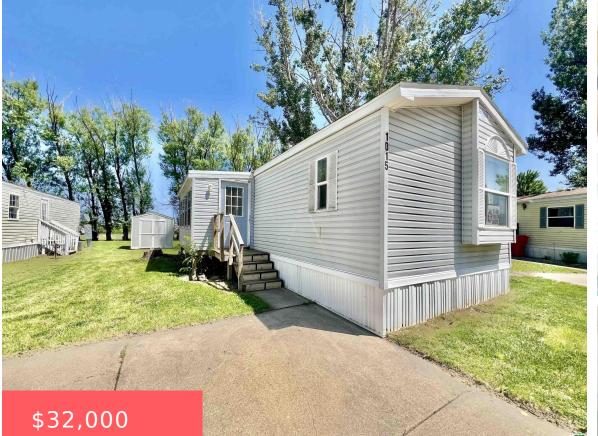

**1015 KIM LN** https://cardinalcityrealty.com

#### Vermillion, SD, 57069

Westgate mobile home on leased site

- 3 beds
- 2 baths
- Mobile Home/Lo
- Residentia
- Pending
- 1932 sq ft

#### Basics

Category: Residential Status: Pending Bathrooms: 2 baths Area: 1932 sq ft Type: Mobile Home/Lot Bedrooms: 3 beds Floor level: 966 Year built: 1998