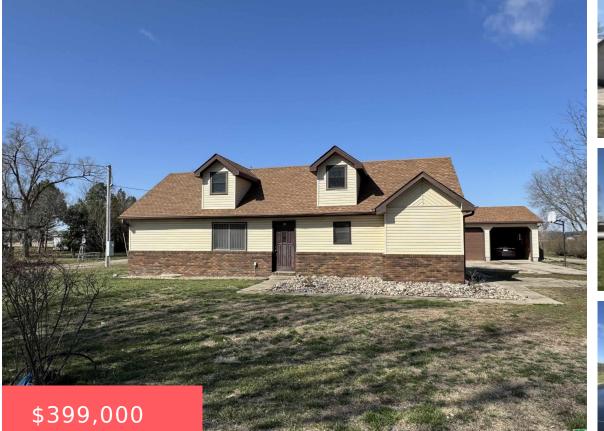

**1016 ITHACA WAY** https://cardinalcityrealty.com Dakota City, NE, 68731

0 29 8 NORTH 114' OF SOUTH 189' OF EAST 290' OFLOT 1 SOUTH SIOUX CITY PROJECT .759 ACR E

- 4 beds
- 5 baths
- Ranch
- Residential
- Active
- 5488 sq ft

## Basics

Category: Residential Status: Active Bathrooms: 5 baths Area: 5488 sq ft Year built: 1934

Type: Ranch Bedrooms: 4 beds Floor level: 3088 Lot size: 33105.60 sq ft

## **Building Details**

Basement: Partially finished Roof: Shingle Exterior material: Vinyl Parking: Attached, Multiple