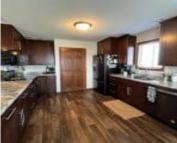

### 01-00 STORM LAKE CORP WASH FRIESEN'S SECOND ADDITION

Storm Lake, IA, 50588

- 4 beds
- 3 baths
- Ranch
- Residential
- Pending
- 2475 sq ft

## Basics

Category: Residential Status: Pending Bathrooms: 3 baths Area: 2475 sq ft Year built: 2018 Type: Ranch Bedrooms: 4 beds Floor level: 1375 Lot size: 11231 sq ft

# **Building Details**

Basement: Finished, Full Roof: Shingle

Exterior material: Stone, Vinyl Parking: Attached