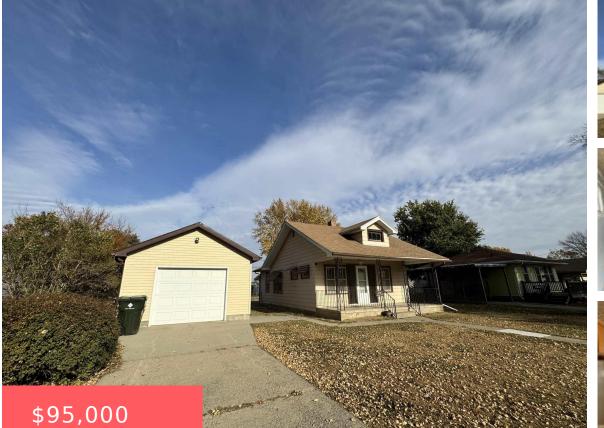

#### **1023 EDGEWATER AVE**

https://cardinalcityrealty.com

#### EDGEWATER 3RD LOT 16 & LOT 17 BLK 9

Sioux City, IA, 51109

- 2 beds
- 0.75 baths
- Bungalow
- Residentia
- Pending
- 684 sq ft

#### Basics

Category: Residential Status: Pending Bathrooms: 0.75 baths Area: 684 sq ft

Type: Bungalow Bedrooms: 2 beds Floor level: 684 Year built: 1925