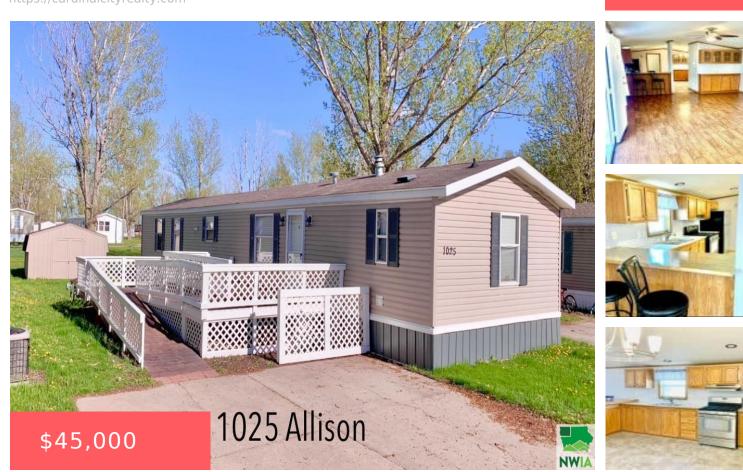

**1025 ALLISON ST** https://cardinalcityrealty.com Vermillion, SD, 57069

#### WESTGATE MOBILE HOME ON LEASED SITE (NEED TITLE)

- 2 bed
- 2 baths
- Mobile Home/Lo
- Residenti
- Pending
- 1056 sq ft

### Basics

Category: Residential Status: Pending Bathrooms: 2 baths Area: 1056 sq ft Year built: 2000 Type: Mobile Home/Lot Bedrooms: 2 beds Floor level: 1056 Lot size: 0 - leased land sq ft

### **Amenities & Features**

Amenities: Deck, Handicap Access, Luxury Vinyl / LVT, Main Floor Laundry, Master Bath, Master WI Closet