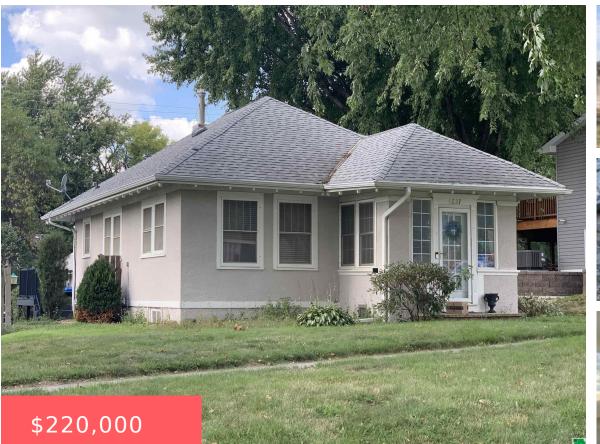

LeMars, IA, 51031

**1027 1ST AVE SE** https://cardinalcityrealty.com

Lot Five (5) in Block Nine (9) in Normal Park Addition to the Town, now the City of Le Mars, State of Iowa.

- 3 beds
- 2 baths
- Ranch
- Residential
- Active
- 1946 sq ft

## Basics

Category: Residential Status: Active Bathrooms: 2 baths Area: 1946 sq ft Year built: 1910 Type: Ranch Bedrooms: 3 beds Floor level: 1296 Lot size: 7500 sq ft