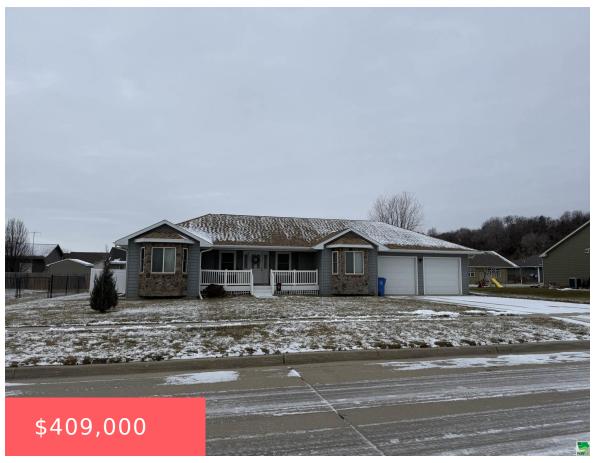

# **1027 NATALIE CT**

https://cardinalcityrealty.com

LOT 2 BLK 3 COUNTRYSIDE ADDN, CITY OF VERMILLION, COUNTY OF CLAY, SOUTH DAKOTA

- 5 beds
- 3 baths
- Ranch
- Recidential
- Active
- 2996 sq ft

#### **Basics**

Category: Residential Type: Ranch

Status: Active Bedrooms: 5 beds

Bathrooms: 3 baths Floor level: 1564

**Area: 2996** sq ft **Lot size: 11761** sq ft