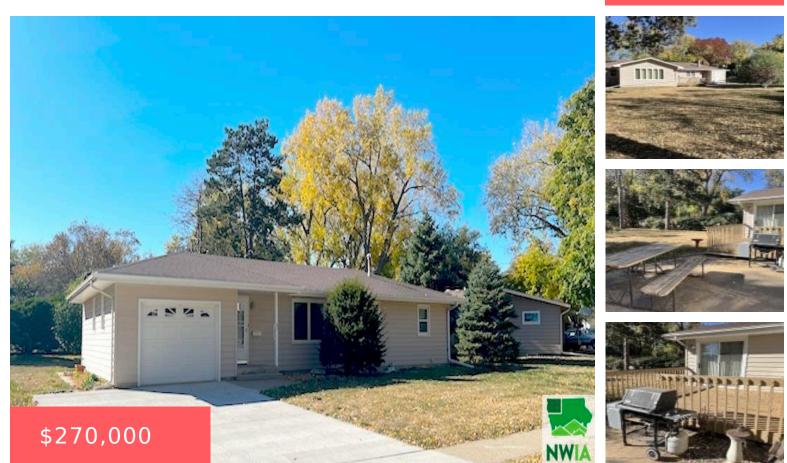

**1027 VALLEY VIEW DR** 

https://cardinalcityrealty.com

#### LOT 7 BLK 3 RIDGECREST

- 3 beds
- 2 baths
- Ranch
- Residentia
- Active
- 2235 sq ft

### Basics

Category: Residential Status: Active Bathrooms: 2 baths Area: 2235 sq ft Type: Ranch Bedrooms: 3 beds Floor level: 1322 Year built: 1964

### **Building Details**

Basement: Finished Roof: Shingle Exterior material: Vinyl Parking: Attached

# **Amenities & Features**

Amenities: Deck, Engineered Wood Flooring, Lawn Sprinkler System, Storage Shed