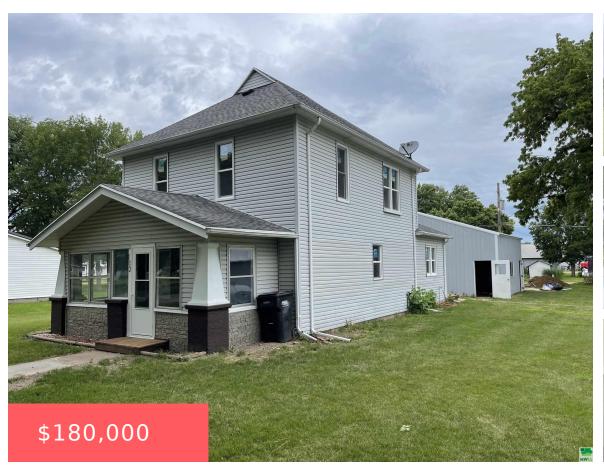

## **103 E BRADY ST**

https://cardinalcityrealty.com

Lots 13 and 14, Block 20.

- 3 heds
- 2 baths
- 2 Story
- Residential
- Active
- 1632 sq ft

#### **Basics**

Category: Residential Type: 2 Story

Status: Active Bedrooms: 3 beds

**Bathrooms: 2** baths Floor level: 1632

**Area: 1632** sq ft **Year built:** 1928

# **Building Details**

**Basement:** Partial, Unfinished **Exterior material:** Vinyl

**Roof:** Shingle **Parking:** Detached, Multiple, Other-See Comments