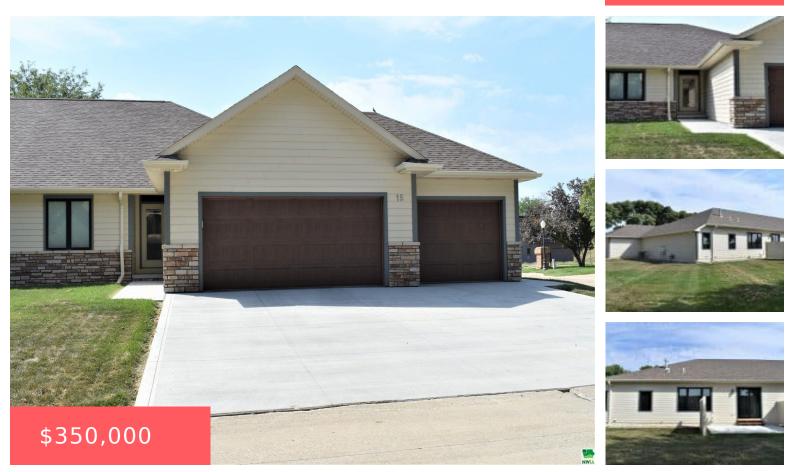

# 0 29 9 LOT 1 REPLAT OF LOTS 13-21 BLOCK 44 COVINGTON ADDITION COVINGTON 2ND ADDITION

- 3 beds
- 3 baths
- Ranch
- Residential
- Pending
- 2771 sq ft

## Basics

Category: Residential Status: Pending Bathrooms: 3 baths Area: 2771 sq ft Year built: 2022

Type: Ranch Bedrooms: 3 beds Floor level: 1508 Lot size: 5645 sq ft

# **Building Details**

Basement: Finished, Full Roof: Shingle Exterior material: Combination
Parking: Attached, Triple