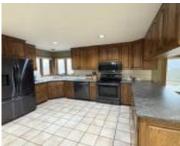

## **Amenities & Features**

**Amenities:** Eat-in Kitchen, Fireplace, Garage Door Opener, Hardwood Floors, Master Bath, Oversized Garage, Storage Shed