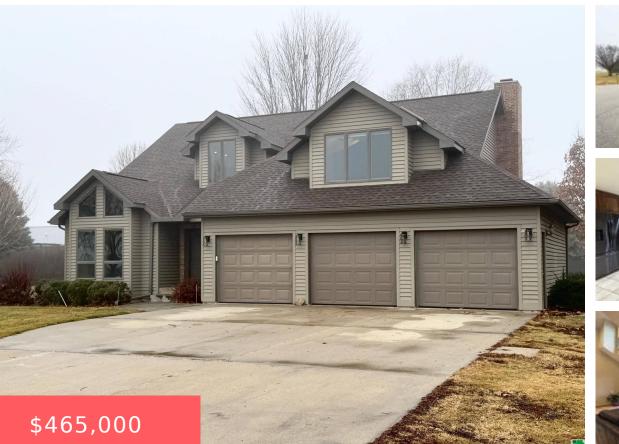

#### 04-04 LAKESIDE CORP S-W S SD 1ST BEL AIR BEACH & S 1/2 LOT 3

- 5 beds
- 4 baths
- 2 Story
- Residentia
- Active
- 3547 sq ft

### Basics

Category: Residential Status: Active Bathrooms: 4 baths Area: 3547 sq ft Year built: 1993

Type: 2 Story Bedrooms: 5 beds Floor level: 2747 Lot size: 34,132 sq ft

## **Building Details**

Basement: Finished, Poured Roof: Shingle Exterior material: Brick, Wood Lap Parking: Attached