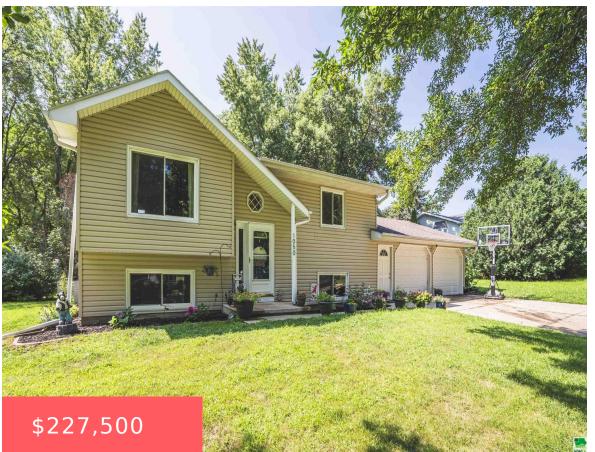

#### **1050 1ST ST SE**

https://cardinalcityrealty.com

LOT 24 & N 11'LOT 25 ATHENS' 3RD ADD 3RD FILING LE MARS

- 3 beds
- 1.75 bath
- Split
- Residential
- Pending
- 1403 sq ft

#### **Basics**

Category: Residential Type: Split

Status: Pending Bedrooms: 3 beds

Bathrooms: 1.75 bath Floor level: 853

**Area: 1403** sq ft **Lot size: 9424** sq ft **Year built:** 1983