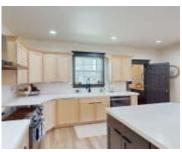

#### **Amenities & Features**

**Amenities:** Eat-in Kitchen, Exterior Lighting, Hardwood Floors, Heated Floor, Kitchen Island, Luxury Vinyl / LVT, Main Floor Laundry, New Bath, New Kitchen, Patio, Smoke Detector