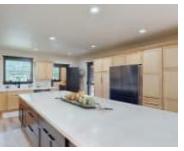

#### **Amenities & Features**

**Amenities:** Eat-in Kitchen, Exterior Lighting, Hardwood Floors, Heated Floor, Kitchen Island, Luxury Vinyl / LVT, Main Floor Laundry, New Bath, New Kitchen, Patio, Smoke Detector