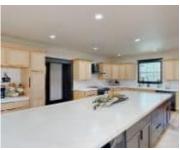

#### **Amenities & Features**

**Amenities:** Eat-in Kitchen, Exterior Lighting, Hardwood Floors, Heated Floor, Kitchen Island, Luxury Vinyl / LVT, Main Floor Laundry, New Bath, New Kitchen, Patio, Smoke Detector