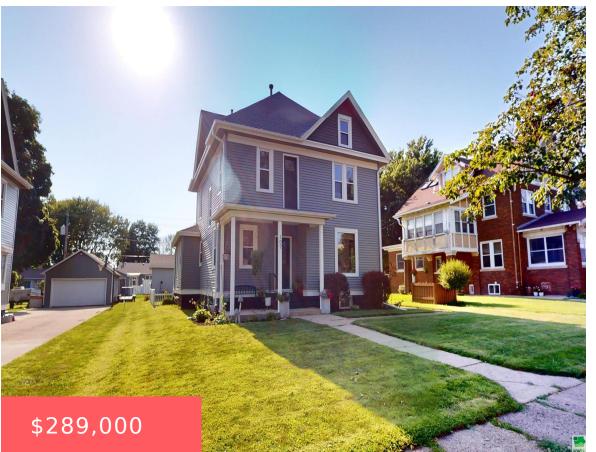

## 107 S LENA ST

https://cardinalcityrealty.com

S 60' LOT 1 BLK 11 HENRY JESS ADDN

- 4 beds
- 2 baths
- 2 Story
- Residential
- Active
- 2148 sq ft

#### **Basics**

Category: Residential Type: 2 Story

Status: Active Bedrooms: 4 beds

**Bathrooms: 2** baths Floor level: 2148

**Area: 2148** sq ft **Year built: 1**895

# **Building Details**

Basement: Unfinished Exterior material: Vinyl

Roof: Shingle Parking: Detached