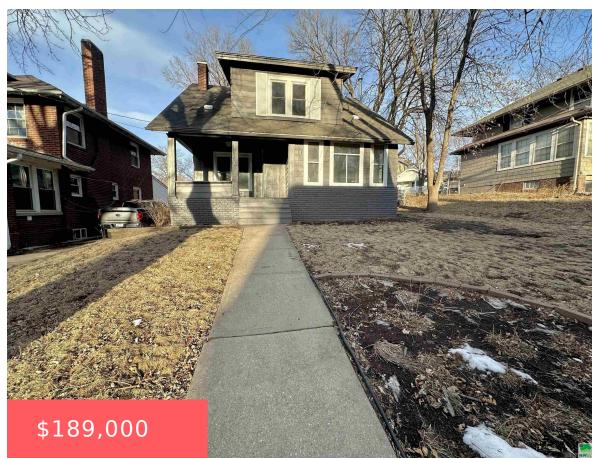

### 11 STEWART AVE

https://cardinalcityrealty.com

GILMAN TERRACE LOT 8 BLK 2

- 3 heds
- 2 baths
- 1 1/2 Story
- Residential
- Active
- 1728 sq ft

#### **Basics**

Category: Residential Type: 1 1/2 Story

Status: Active Bedrooms: 3 beds

**Bathrooms: 2** baths Floor level: 1328

**Area: 1728** sq ft **Lot size: 6485** sq ft

## **Building Details**

Basement: Full, Partially finished Exterior material: Aluminum

Roof: Shingle Parking: Detached

## **Amenities & Features**

**Amenities:** Brick Accent, Exterior Lighting, Fireplace, Foyer, French Doors, Garage Door Opener, Hardwood Floors, Luxury Vinyl / LVT, New Kitchen, Patio, Porch