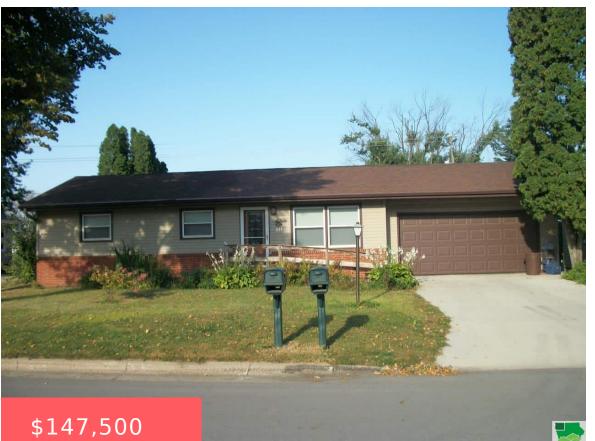

### **1103 ROCK ISLAND AVE**

https://cardinalcityrealty.com

#### Cherokee, IA, 51012

• 3 beds

NWI

- 2 baths
- Ranch
- Residential
- Pending
- 2144 sq ft

### Basics

Category: Residential Status: Pending Bathrooms: 2 baths Area: 2144 sq ft Year built: 1964 Type: Ranch Bedrooms: 3 beds Floor level: 1344 Lot size: 7700 sq ft

## **Building Details**

**Basement:** Block, Full, Partially finished **Roof:** Shingle Exterior material: Aluminum, Brick
Parking: Attached