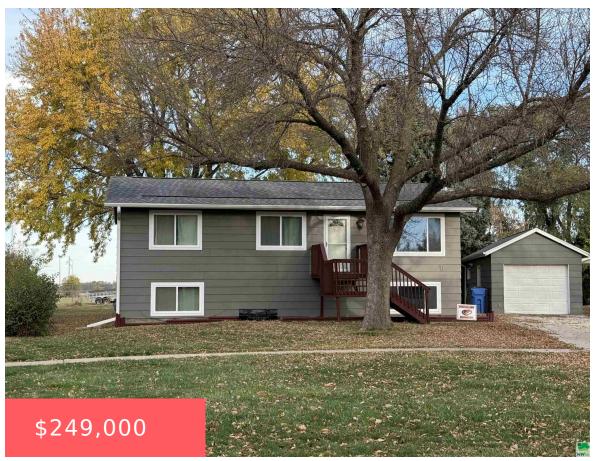

### **1108 RICE DR**

https://cardinalcityrealty.com

LOT 15 OF REPLAT LOT 1 BLK 3 JOHNSONS, CITY OF VERMILLION, COUNTY OF CLAY, SOUTH DAKOTA

- 4 beds
- 2 baths
- Raised Ranch, Split
- Residentia
- Active
- 2016 sq ft

#### **Basics**

Category: Residential Type: Raised Ranch, Split

Status: Active Bedrooms: 4 beds

Bathrooms: 2 baths Floor level: 1008

**Area: 2016** sq ft **Lot size: 22500** sq ft

### **Amenities & Features**

Amenities: Deck, Eat-in Kitchen, Storage Shed