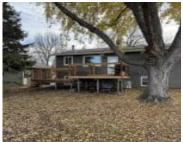

### **1108 RICE DR**

https://cardinalcityrealty.com









LOT 15 OF REPLAT LOT 1 BLK 3 JOHNSONS, CITY OF VERMILLION, COUNTY OF CLAY, SOUTH DAKOTA

- 4 beds
- 2 baths
- Raised Ranch, Split
- Residentia
- Active
- 2016 sq ft





#### **Basics**

Category: Residential Type: Raised Ranch, Split

Status: Active Bedrooms: 4 beds

Bathrooms: 2 baths Floor level: 1008

**Area: 2016** sq ft **Lot size: 22500** sq ft

# **Agent**

Year built: 1976

Agent First Name: Nikki Agent Last Name: Peters

Agent Email: vermillionhomes@gmail.com Agent Phone Number: 605-670-9641

# **Building Details**

Basement: Finished, Full Exterior material: Combination

**Roof:** Shingle Parking: Detached

### **Amenities & Features**

Amenities: Deck, Eat-in Kitchen, Storage Shed