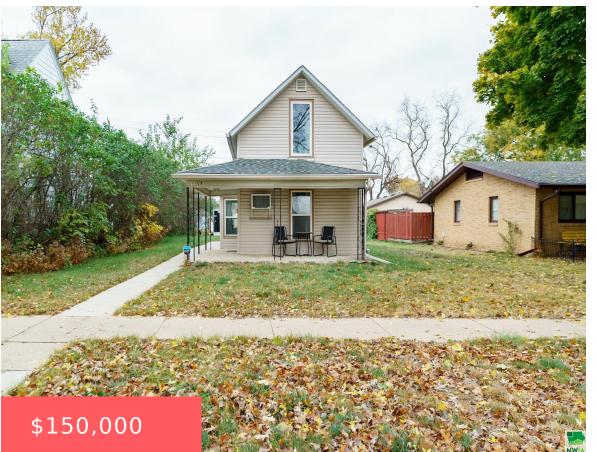

#### 1109 S MULBERRY ST

https://cardinalcityrealty.com

SCHULEIN & PETERS LOT 11 BLK 3

- 2 beds
- 1 bath
- 1 1/2 Story
- Residentia
- Pending
- 864 sq ft

### **Basics**

Category: Residential Type: 1 1/2 Story

Status: Pending Bedrooms: 2 beds

**Bathrooms: 1** bath Floor level: 864

**Area: 864** sq ft **Year built: 1903** 

# **Building Details**

Basement: Full, Unfinished Exterior material: Vinyl

**Roof:** Shingle Parking: Detached

### **Amenities & Features**

Amenities: Garage Door Opener, Outdoor Fire Area, Oversized Garage, Porch, Workshop