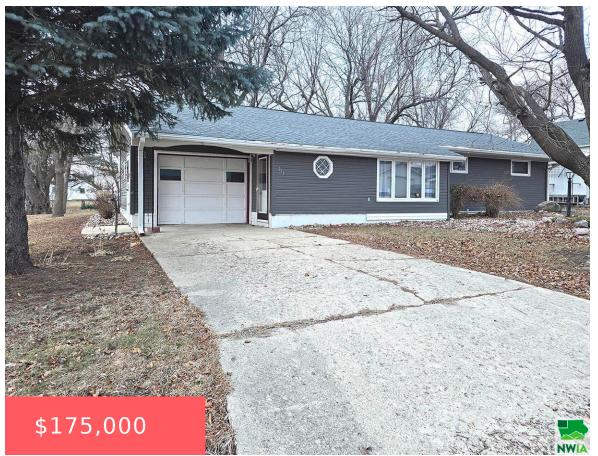

#### **111 3RD AVE**

https://cardinalcityrealty.com

B & S ADD LOTS 4 & 5, BLK 7

- 3 beds
- 3 baths
- Ranch
- Residential
- Active
- 2240 sq ft

#### **Basics**

Category: Residential Type: Ranch

Bedrooms: 3 beds **Status:** Active

Floor level: 1136 Bathrooms: 3 baths

**Area: 2240** sq ft **Lot size: 14000** sq ft

# **Building Details**

Basement: Finished, Full Exterior material: Vinyl

**Roof:** Shingle Parking: Attached, Detached