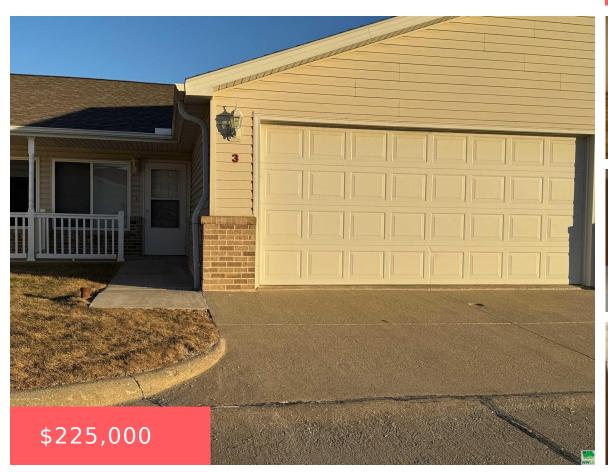

### 1110 MEADOW VIEW CT UNIT 3

https://cardinalcityrealty.com

Deer Hollow Pointe C Unit 35 & 1/52 Area Being 2 Int In & To Common Area being Pt of E 666 Ft. of NE 1/4 36-89-47 Woodbur, Iowa

- 2 beds
- 2 baths
- Ranch
- Residential
- Active
- 1100 sq ft

### **Basics**

Category: Residential Type: Ranch

Status: Active Bedrooms: 2 beds

Bathrooms: 2 baths Floor level: 1100

**Area: 1100** sq ft **Lot size: 7,750** sq ft

# **Building Details**

Basement: None Exterior material: Vinyl

**Roof:** Shingle **Parking:** Detached