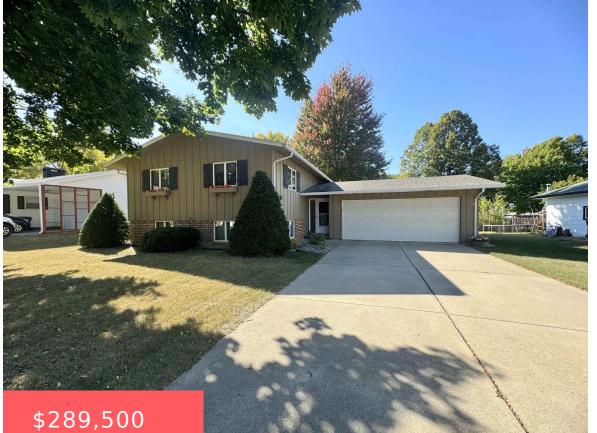

1112 LINCOLN RD

https://cardinalcityrealty.com

Storm Lake, IA, 50588

05-02 STORM LAKE CORP WASH MAYWOOD 1ST ADD.

#### • 4 beds

- 2 baths
- Split
- Residential
- Pending
- 2154 sq ft

### Basics

Category: Residential Status: Pending Bathrooms: 2 baths Area: 2154 sq ft Year built: 1975

Type: Split Bedrooms: 4 beds Floor level: 1229 Lot size: 10000 sq ft