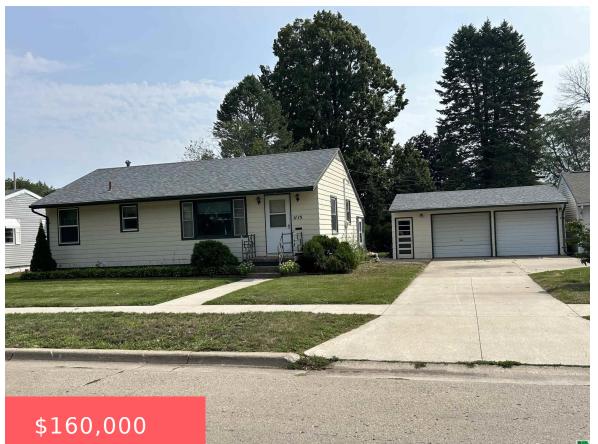

1115 ERIE ST https://cardinalcityrealty.com Storm Lake, IA, 50588

as per abstract

- 3 beds
- 1.5 batl
- Ranch
- Residential
- Pending
- 912 sq ft

## Basics

Category: Residential Status: Pending Bathrooms: 1.5 bath Area: 912 sq ft Year built: 1959 Type: Ranch Bedrooms: 3 beds Floor level: 912 Lot size: 9314 sq ft

## **Building Details**

Basement: Full Roof: Shingle Exterior material: Wood Lap
Parking: Detached