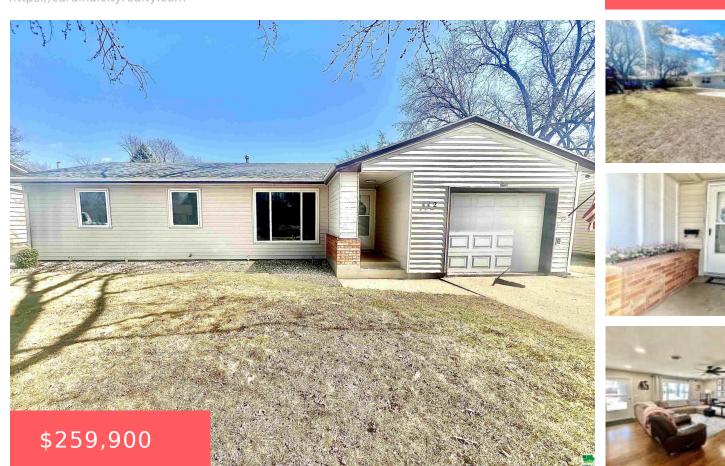

#### Vermillion, SD, 57069

Lot 6 BLK 1 Parkview Acres 2nd

- 4 beds
- 2 baths
- Ranch
- Residential
- Active
- 2162 sq ft

### Basics

Category: Residential Status: Active Bathrooms: 2 baths Area: 2162 sq ft Year built: 1964 Type: Ranch Bedrooms: 4 beds Floor level: 1180 Lot size: 8400 sq ft

# **Building Details**

Basement: Finished Roof: Shingle

Exterior material: Vinyl Parking: Attached

## **Amenities & Features**

**Amenities:** Exterior Lighting, Garage Door Opener, Hardwood Floors, Patio Stamped Concrete, Pool-Above Ground, Security System, Smoke Detector