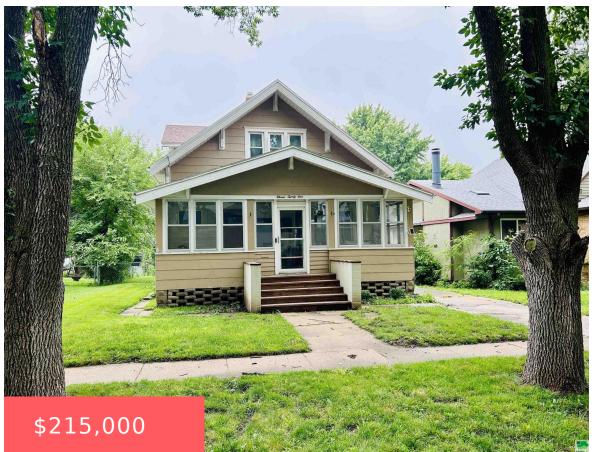

### 1121 S PAXTON ST

https://cardinalcityrealty.com

**HOLMANS LOT 6 BK 18** 

- 3 heds
- 2 baths
- 2 Story
- Residential
- Pending
- 1454 sq ft

#### **Basics**

Category: Residential Type: 2 Story

Status: Pending Bedrooms: 3 beds

**Bathrooms: 2** baths Floor level: 1454

**Area: 1454** sq ft **Year built:** 1929

# **Building Details**

Basement: Full, Unfinished Exterior material: Hardboard

Roof: Shingle Parking: None

### **Amenities & Features**

Amenities: 3 Season Porch, Built-ins, Foyer, Hardwood Floors, Main Floor Laundry