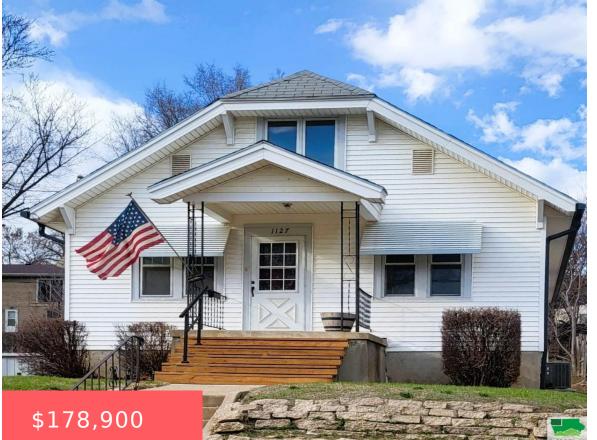

1127 26TH ST https://cardinalcityrealty.com

Sioux City, IA, 51104

#### HYDE PARK LOT 20 BLK 2

Alicia Larson

- 3 beds
- 2 baths
- 1 1/2 Stor
- Residential
- Active
- 1478 sq ft

### Basics

Category: Residential Status: Active Bathrooms: 2 baths Area: 1478 sq ft Year built: 1922 Type: 1 1/2 Story Bedrooms: 3 beds Floor level: 1478 Lot size: 5980 sq ft

# **Building Details**

Basement: Unfinished Roof: Shingle Exterior material: Vinyl Parking: Detached