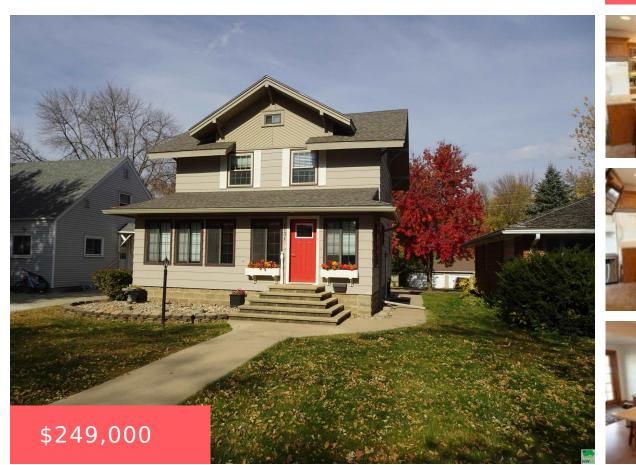

1131 10TH ST https://cardinalcityrealty.com

Sheldon, IA, 51201-0000

#### NINTH ADDITION LOT 8 BLK 88

- 3 beds
- 2.5 baths
- 2 Story
- Residentia
- Pending
- 2091 sq ft

### Basics

Category: Residential Status: Pending Bathrooms: 2.5 baths Area: 2091 sq ft

Type: 2 Story Bedrooms: 3 beds Floor level: 1753 Year built: 1918

# **Building Details**

**Basement:** Block, Full, Partially finished **Roof:** Shingle Exterior material: Combination
Parking: Detached

# **Amenities & Features**

Amenities: Deck, Kitchen Island, Oversized Garage