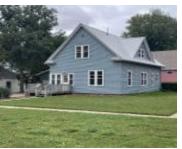

#### 114 DOVER ST

https://cardinalcityrealty.com

E 90' LOT 1 & E 90' N 20' LOT 2 BLK 6 KINGSLEY

- 3 beds
- 2 baths
- 1 1/2 Story
- Residential
- Pending
- 1489 sq ft

## **Building Details**

Basement: Full, Unfinished Exterior material: Steel

Roof: Metal, Other-See Comments Parking: Detached

### **Amenities & Features**

Amenities: Deck, Garage Door Opener, Main Floor Laundry, Oversized Garage, Patio, Porch