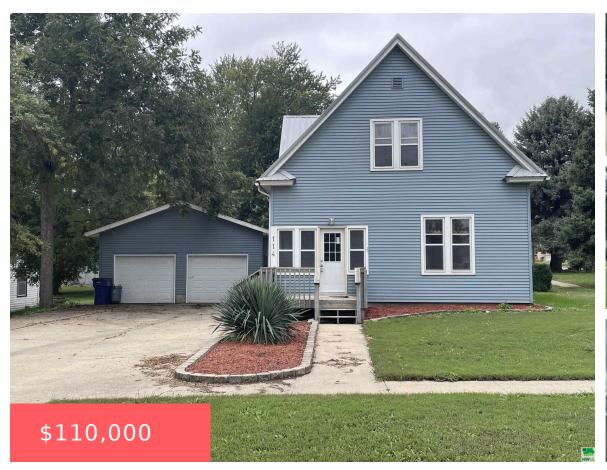

#### 114 DOVER ST

https://cardinalcityrealty.com

E 90' LOT 1 & E 90' N 20' LOT 2 BLK 6 KINGSLEY

- 3 beds
- 2 baths
- 1 1/2 Story
- Residential
- Pending
- 1489 sq ft

#### **Basics**

Category: Residential Type: 1 1/2 Story

Status: Pending Bedrooms: 3 beds

**Bathrooms: 2** baths Floor level: 1489

**Area: 1489** sq ft **Lot size: 7200** sq ft **Year built:** 1910

## **Building Details**

Basement: Full, Unfinished Exterior material: Steel

Roof: Metal, Other-See Comments Parking: Detached

### **Amenities & Features**

Amenities: Deck, Garage Door Opener, Main Floor Laundry, Oversized Garage, Patio, Porch