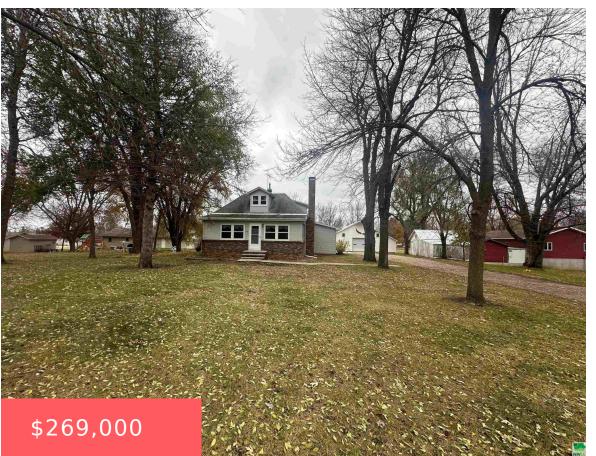

## 1140 14TH ST

https://cardinalcityrealty.com

LIMOGES ADDITION LOT 8 BLK 1

- 3 beds
- 1 bath
- 1 1/2 Story
- Residential
- Active
- 1805 sq ft

#### **Basics**

Category: Residential Type: 1 1/2 Story

Status: Active Bedrooms: 3 beds

**Bathrooms: 1** bath Floor level: 1805

**Area: 1805** sq ft **Lot size: 160 x 240** sq ft

Year built: 1920

# **Building Details**

Basement: Partial, Unfinished Exterior material: Block, Brick, Vinyl

**Roof:** Shingle **Parking:** Detached