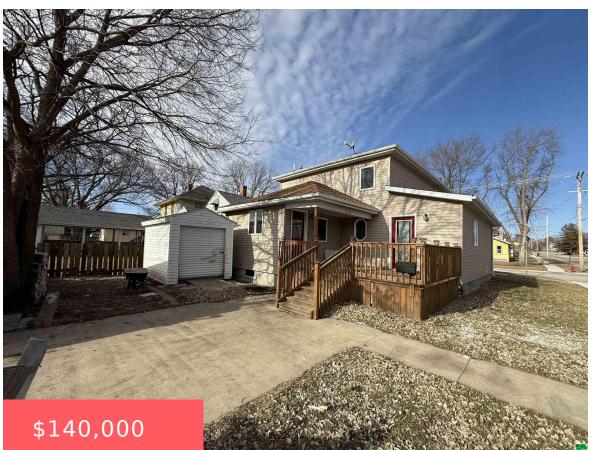

#### **115 N ROOSEVELT AVE**

Lot 19 Blk 1 Corbett's Add 7417

https://cardinalcityrealty.com

- 2 beds
- 2 baths
- 2 Story
- Residential
- Active
- 1624 sq ft

Cherokee, IA, 51012

### Basics

Category: Residential Status: Active Bathrooms: 2 baths Area: 1624 sq ft Year built: 1910

Type: 2 Story Bedrooms: 2 beds Floor level: 1624 Lot size: 5,000 sq ft

## **Building Details**

Basement: Full, Unfinished Roof: Shingle Exterior material: Vinyl Parking: Detached