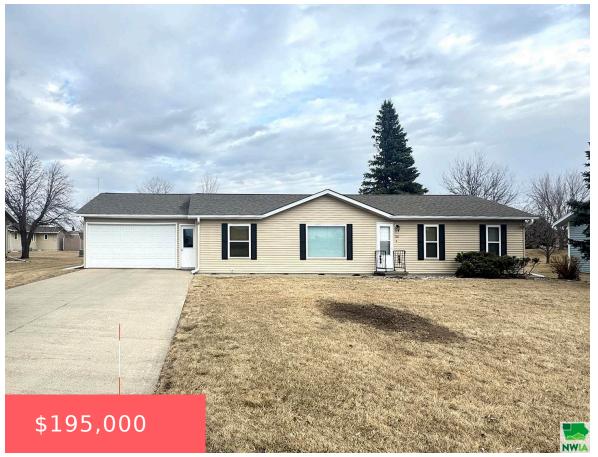

# 1168 4TH AVE NE

https://cardinalcityrealty.com

L2 BLK 4 INDUSTRIAL PARK C VIN# NEB79A25446

- 3 heds
- 2 baths
- Manufactured
- Residentia
- Active
- 1568 sq ft

#### **Basics**

Category: Residential

**Status:** Active

Bathrooms: 2 baths

**Area: 1568** sq ft

Year built: 1996

Type: Manufactured

Bedrooms: 3 beds

Floor level: 1568

**Lot size: 14163** sq ft

## **Building Details**

Basement: Crawl Space, None Exterior material: Vinyl

Roof: Shingle Parking: Attached