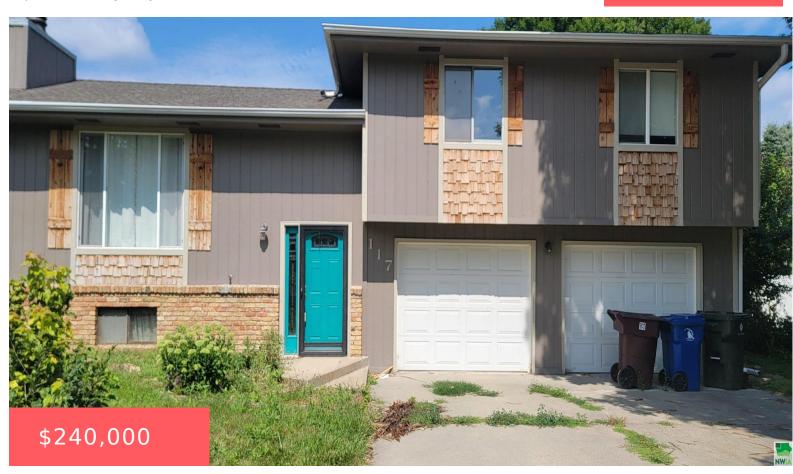

## 117 PARKVIEW DR

https://cardinalcityrealty.com

Lot 42, southridge estates 2nd filing

- 3 beds
- 2.5 baths
- Multi-Level 3
- Residentia
- Pending
- 1504 sq ft

#### **Basics**

Category: Residential

**Status:** Pending

Bathrooms: 2.5 baths

**Area: 1504** sq ft

**Type:** Multi-Level 3

Bedrooms: 3 beds

Floor level: 1152

Year built: 1976

# **Building Details**

Basement: Partially finished Exterior material: Vinyl

**Roof:** Shingle **Parking:** Tuck-Under

#### **Amenities & Features**

Amenities: Covered Deck - Wood