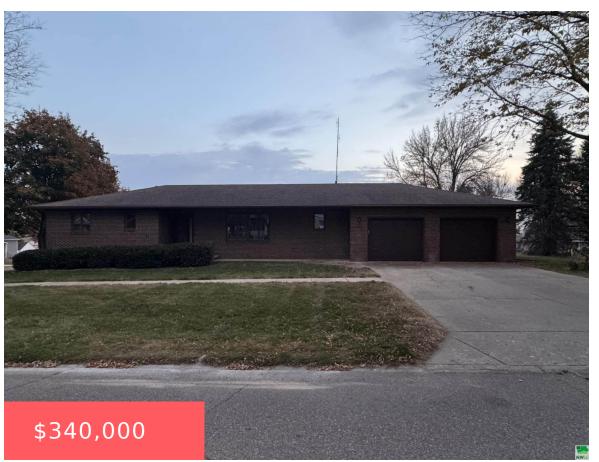

https://cardinalcityrealty.com

LOT 1 & N 10' LOT 2 & 10' ADJ ALLEY BLK 15 KINGSLEY

- 2 beds
- 2 baths
- Ranch
- Residential
- Active
- 2688 sq ft

## **Basics**

Category: Residential Type: Ranch

Status: Active Bedrooms: 2 beds

**Bathrooms: 2** baths Floor level: 1488

**Area: 2688** sq ft **Lot size: 11,200** sq ft **Year built:** 1982

## **Building Details**

Basement: Finished, Full Exterior material: Brick

**Roof:** Shingle **Parking:** Attached