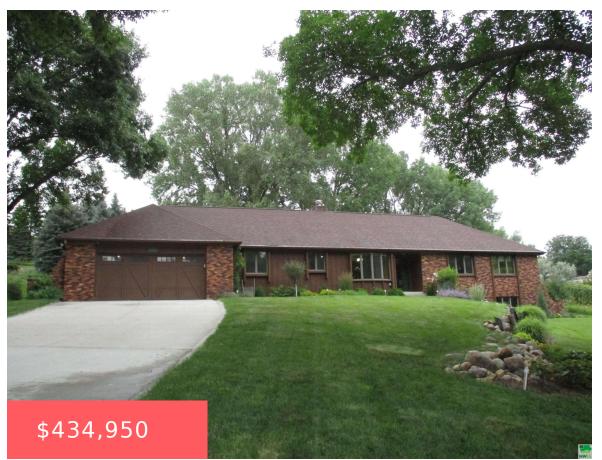

## **12 RED FOX RUN**

https://cardinalcityrealty.com

RED FOX RUN 2ND LOT 12 EX WLY 14 FT

- 4 beds
- 3 baths
- Ranch
- Residential
- Pending
- 3238 sq ft

#### **Basics**

Category: Residential Type: Ranch

Status: Pending Bedrooms: 4 beds

Bathrooms: 3 baths Floor level: 1838

**Area: 3238** sq ft **Lot size: 46560** sq ft

# **Building Details**

Basement: Finished, Full Exterior material: Brick, Combination, Hardboard

**Roof:** Shingle **Parking:** Attached