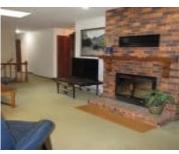

#### **Amenities & Features**

**Amenities:** Brick Accent, Built-ins, Computer Area, Eat-in Kitchen, Fireplace, Garage Door Opener, Granite/Quartz, Lawn Sprinkler System, Main Floor Laundry, Master Bath, Master WI Closet, Oversized Garage, Patio, Skylight, Smoke Detector, Wet Bar