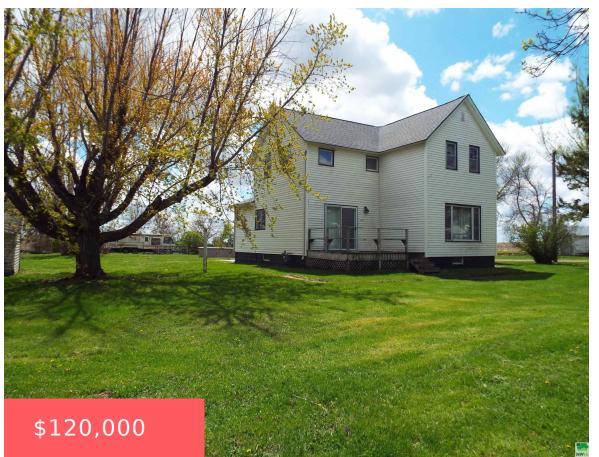

https://cardinalcityrealty.com

Parcel in the NW 1/4 SE 1/4 Unplatted Lands Section 15 Gilman Township, Osceola County, Iowa - survey in documents

- 3 beds
- 2 baths
- 2 Story
- Residential
- Pending
- 1866 sq ft

## **Basics**

Category: Residential Type: 2 Story

Status: Pending Bedrooms: 3 beds

Bathrooms: 2 baths Floor level: 1866

**Area: 1866** sq ft **Lot size: 108,900** sq ft

Year built: 1895

## **Building Details**

Basement: Block, Unfinished Exterior material: Vinyl

Roof: Shingle Parking: Detached

## **Amenities & Features**

Amenities: Deck, Eat-in Kitchen, Main Floor Laundry