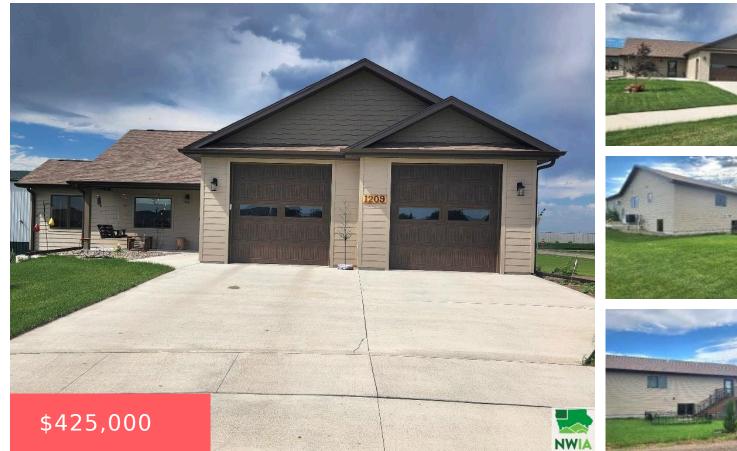

Vermillion, SD, 57069

LOT 14 BLK 3 BLISS POINTE ADDN, CITY OF VERMILLION, COUNTY OF CLAY, SOUTH DAKOTA

## Basics

Category: Residential Status: Active Bathrooms: 2 baths Area: 1493 sq ft Year built: 2022 Type: Ranch Bedrooms: 2 beds Floor level: 1493 Lot size: 9866 sq ft

## **Building Details**

Basement: Unfinished Roof: Shingle

Exterior material: Hardboard Parking: Attached

## **Amenities & Features**

Amenities: Built-ins, Deck, Main Floor Laundry, Master Bath, Master WI Closet