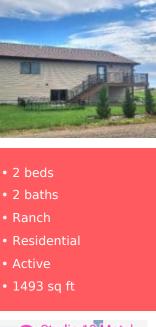

## Basics

Category: Residential Status: Active Bathrooms: 2 baths Area: 1493 sq ft Year built: 2022 Type: Ranch Bedrooms: 2 beds Floor level: 1493 Lot size: 9866 sq ft