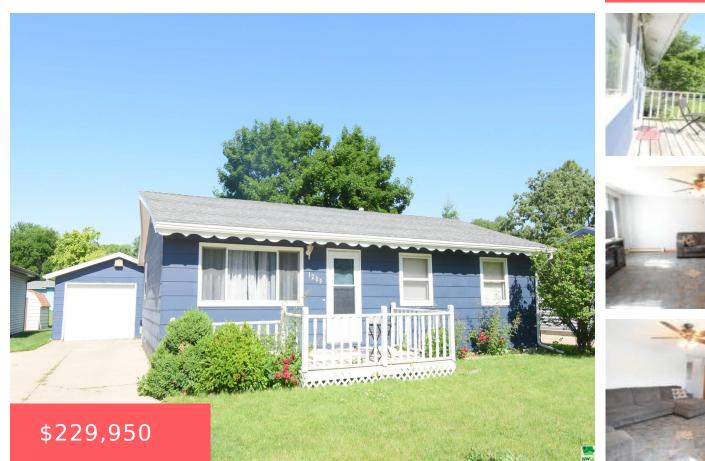

South Sioux City, NE, 68776

#### 0 29 9 NORTH 1/2 LOT 19 ALL LOT 20 BLOCK 3 WEYBURN PARK ADDITION

- 3 beds
- 1.75 bath

0

- Ranch
- Residential
- Pending
- 1728 sq ft

### Basics

Category: Residential Status: Pending Bathrooms: 1.75 bath Area: 1728 sq ft Year built: 1969 Type: Ranch Bedrooms: 3 beds Floor level: 988 Lot size: 7200 sq ft

## **Building Details**

Basement: Full Roof: Shingle Exterior material: Vinyl Parking: Detached