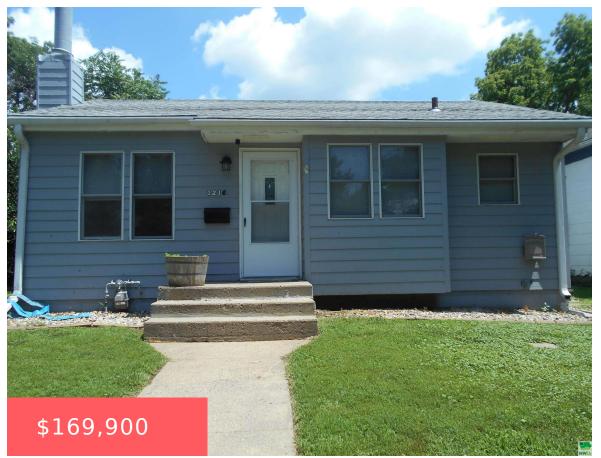

# 1216 S HELEN ST

https://cardinalcityrealty.com

BRIGHTON LOT 8 BLK 2

- 2 heds
- 1.75 bath
- Ranch
- Residential
- Pending
- 1176 sq ft

#### **Basics**

Category: Residential

**Status:** Pending

Bathrooms: 1.75 bath

**Area: 1176** sq ft

Year built: 1954

Type: Ranch

Bedrooms: 2 beds

## **Building Details**

Basement: Finished Exterior material: Vinyl

Roof: Shingle Parking: Detached