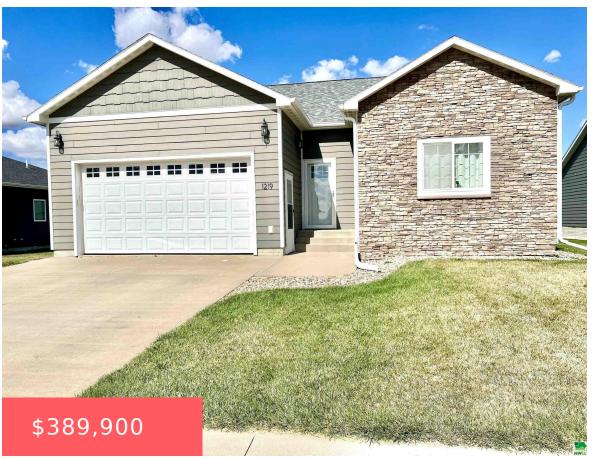

### **1219 ROCKWELL TRL**

https://cardinalcityrealty.com

lot 2 blk 5 bliss pointe addn

- 5 beds
- 3 baths
- Ranch
- Residential
- Active
- 2428 sq ft

#### **Basics**

Category: Residential Type: Ranch

Status: Active Bedrooms: 5 beds

Bathrooms: 3 baths Floor level: 1277

**Area: 2428** sq ft **Lot size: 8994** sq ft

## **Building Details**

**Basement:** Finished **Exterior material:** Combination

**Roof:** Shingle **Parking:** Attached