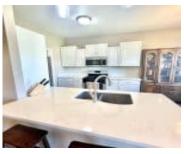

## **Amenities & Features**

**Amenities:** Brick Accent, Deck, Eat-in Kitchen, Foyer, Garage Door Opener, Lawn Sprinkler System, Main Floor Laundry, Master Bath, Master WI Closet, Smoke Detector, Vaulted/Tray Ceilings