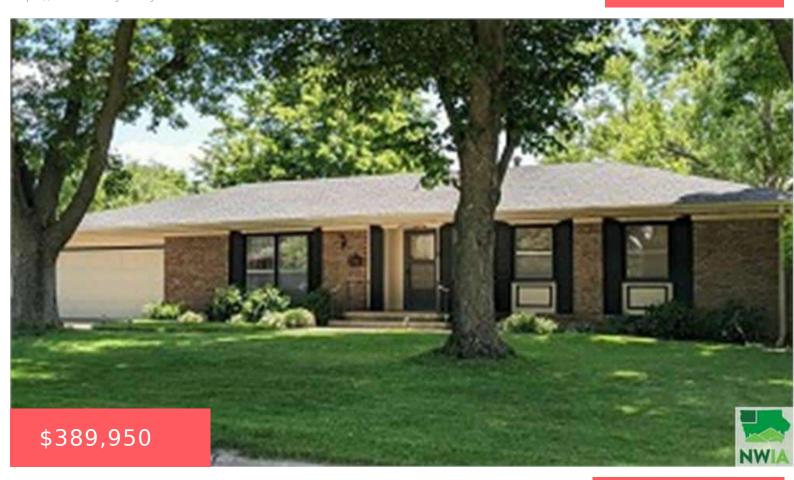

#### **1220 HIAWATHA TRL**

https://cardinalcityrealty.com

CHEYENNE 3RD LOT 2

- 5 hads
- 3 baths
- Ranch
- Residential
- Pending
- 3166 sq ft

#### **Basics**

Category: Residential Type: Ranch

Status: Pending Bedrooms: 5 beds

**Bathrooms: 3** baths Floor level: 1718

**Area: 3166** sq ft **Year built:** 1967

# **Building Details**

Basement: Finished Exterior material: Combination

**Roof:** Shingle **Parking:** Attached

### **Amenities & Features**

**Amenities:** Brick Accent, Covered Deck - Wood, Deck, Eat-in Kitchen, Fireplace, Garage Door Opener, Hardwood Floors, Kitchen Island, Master Bath, Patio - Stone/Paver