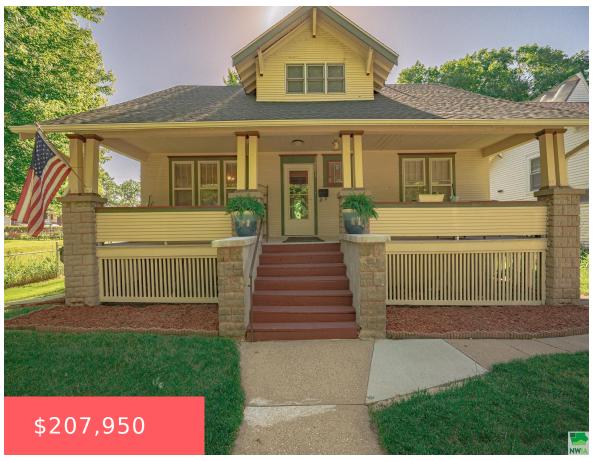

#### **1221 S CORNELIA ST**

https://cardinalcityrealty.com

REDERICHS LOT 6 & N 10 FT LOT 7 BLK 3

- 3 heds
- 1.75 bath
- 1 1/2 Story
- Residential
- Pending
- 1495 sq ft

#### **Basics**

Category: Residential Type: 1 1/2 Story

Status: Pending Bedrooms: 3 beds

Bathrooms: 1.75 bath Floor level: 1495

**Area: 1495** sq ft **Year built:** 1917